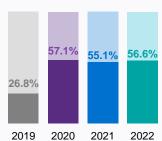

## **RESPONSE RATES**

vears

Average age

(years)

These results have been based on n = 5.502 doctors in training, working in locations across Vic.