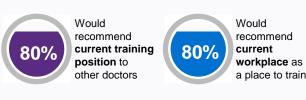

#### RECOMMEND TRAINING

most of the time/always

% Total strongly agree/agree

■ Very heavy

% Total excellent/good