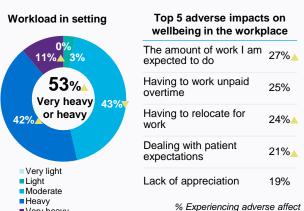

Nothing will be done if I do report it                 | 49%               | 38%             |
| I feel it is not the accepted practice to report it    | 30%               | 27%             |
| Lack of support                                        | 30%               | 21%             |
| Lack of processes in place                             | 14%               | 15%             |
| Wasn't provided information on how or who to report to | 12%               | 13%             |
| Other                                                  | 10%               | 19%             |
| Prefer not to say                                      | 16%               | 18%             |
| Multiple response question. C                          | omponents will no | ot sum to 100%. |

# WORKPLACE ENVIRONMENT



#### RECOMMEND TRAINING

most of the time/always



% Total strongly agree/agree

■ Very heavy



% Total excellent/good