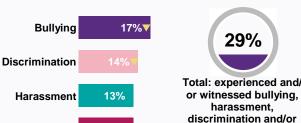

## EXPERIENCED AND/OR WITNESSED BULLYING. HARASSMENT, DISCRIMINATION AND/OR RACISM

Multiple response question. Components will not sum to total.

## REPORTS OF BULLYING, HARASSMENT AND/OR **DISCRIMINATION WHILE TRAINING**

Racism

Reported the bullying, harassment, discrimination and/or racism witnessed

racism in the past

12 months