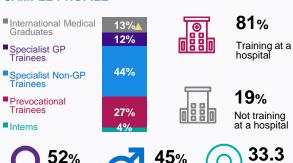

#### SAMPLE PROFILE

Non-binary <1% Prefer not to say 3%

→ Significant difference (at 95% confidence level) against 2021 result