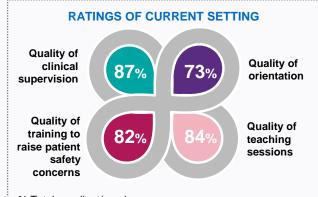

#### RECOMMEND TRAINING

most of the time/always

% Total strongly agree/agree

■ Very heavy

% Total excellent/good