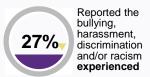

## REPORTS OF BULLYING, HARASSMENT AND/OR **DISCRIMINATION WHILE TRAINING**

Racism

Reported the bullying, harassment, discrimination and/or racism witnessed

racism in the past

12 months